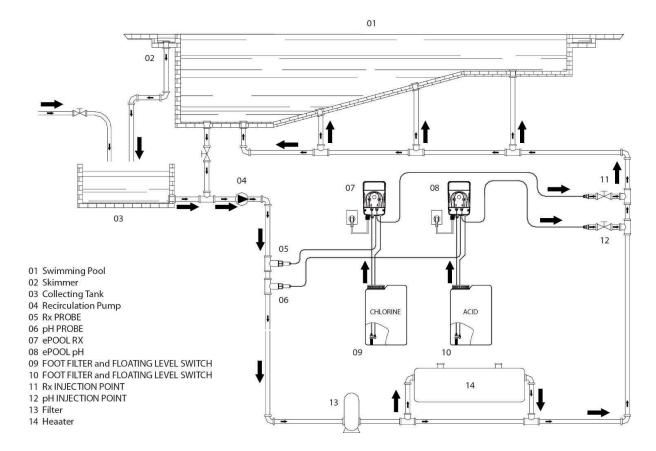

xt{ Vac } 50/60 \text{ Hz for } 2L - 2 \text{ bar } \& 3L - 3 \text{ bar}$$

Hose Santoprene

• pH Range 5 ÷ 9 pH

Rx Range -300 ÷ +900mV

Installation Kit Included

1(2)

18/03/2015

225T01 - 20.0

Doc #:

e-mail: sales@etatron.co.uk - web: www.etatron.co.uk

**Etatron GB Ltd** 





# ePool Peristaltic Dosing Pump

| Model | Туре | Version                 | Liquid-end                    |
|-------|------|-------------------------|-------------------------------|
| СХВ   |      | 03 = 1.5-1.5 (220-240V) | 01 = (with pH kit) Santoprene |
|       |      | 04 = 3-1.5 (220-240V)   | 02 = (with Rx kit) Santoprene |
|       |      | 05 = 2-2 (100-250V)     | Z6 = (without kit) Santoprene |
|       |      | 06 = 3-3 (100-250V)     |                               |

### **Typical Installation**



2(2)

18/03/2015

225T01 - 20.0

Doc #: