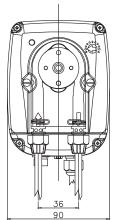

3 Bar

• *Power Supply:* 90-260v standard; available with optional removable power cable

Tubing: Available in Santoprene<sup>®</sup>, Silicone, Norprene<sup>®</sup> or Tygon

• Flow Rate Adjustment: 10 – 100%

• *Level Control:* Optional (level probe not supplied)

## ACCESSORY KITS

Suitable for most water treatment applications; includes:

Standard Kit

- PVC/FPM Injection Valve
- PP/FPM Foot Filter
- 2m each of PVC suction & LDPE discharge tubing

Includes:

- Nickel plated brass/FPM Injection Valve
- SS Foot Filter
- 2m each of PVC suction & LDPE discharge tubing

Suitable for use with detergents; includes:

Detergent Kit

"Brightener" Kit

- PP/EPDM Injection Valve with 90° hose nipple
  CC Fact Filter
- SS Foot Filter
- 2m each of PVC suction & LDPE discharge tubing

## DIMENSIONS





All dimensions are in mm