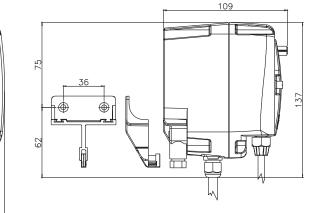

Bar

• *Power Supply:* 90-260v standard; available with optional removable power cable

Tubing: Available in Santoprene<sup>®</sup>, Silicone, Norprene<sup>®</sup> or Tygon

• Flow Rate Adjustment: 10 – 100%

• *Level Control:* Optional (level probe not supplied)

## ACCESSORY KITS

Suitable for most water treatment applications; includes:

Standard Kit

- PVC/FPM Injection Valve
- PP/FPM Foot Filter
- 2m each of PVC suction & LDPE discharge tubing

Includes:

- Nickel plated brass/FPM Injection Valve
- SS Foot Filter
- 2m each of PVC suction & LDPE discharge tubing

Suitable for use with detergents; includes:

Detergent Kit

"Brightener" Kit

- PP/EPDM Injection Valve with 90° hose nipple
  CC Fact Filter
- SS Foot Filter
- 2m each of PVC suction & LDPE discharge tubing

## DIMENSIONS





All dimensions are in mm